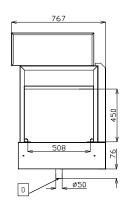

## **Key Information:**

Supply voltage:

Dryer air flow: 600 m<sup>3</sup>/h Dryer air temperature: 50-60 °C External dimensions, Width: 570 mm External dimensions, Depth: 767 mm External dimensions, Height: 1187 mm 508 mm Charging hole size (width): Charging hole size (height): 450 mm 1387 mm Shipping height: 740 mm Shipping width: 920 mm Shipping depth: 0.94 m<sup>3</sup> Shipping volume: Reference norm used to measure the noise: