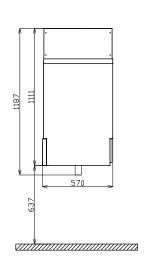

## **Key Information:**

Supply voltage:

Dryer air flow: 600 m<sup>3</sup>/h Dryer air temperature: 50-60 °C External dimensions, Width: 570 mm External dimensions, Depth: 767 mm External dimensions, Height: 1187 mm 508 mm Charging hole size (width): Charging hole size (height): 450 mm 1387 mm Shipping height: 740 mm Shipping width: 920 mm Shipping depth: 0.94 m<sup>3</sup> Shipping volume: Reference norm used to measure the noise: