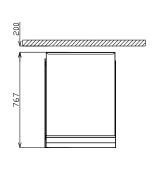

## **Key Information:**

Supply voltage:

Dryer air flow: 600 m<sup>3</sup>/h Dryer air temperature: 50-60 °C External dimensions, Width: 570 mm External dimensions, Depth: 767 mm External dimensions, Height: 1187 mm 508 mm Charging hole size (width): Charging hole size (height): 450 mm 1387 mm Shipping height: 740 mm Shipping width: 920 mm Shipping depth: 0.94 m<sup>3</sup> Shipping volume: Reference norm used to measure the noise: